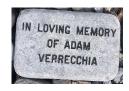

## Bricks are approximately 5" x 6" and can be engraved with up to 3 lines of text, with 14-15 characters (including spaces) on each line

(exception: "In loving memory" can be one line even though it is 16 characters):

## Thank you!

Example of 3-line text

Bricks arranged around fountain in center of cross patio

Example of 1-line text